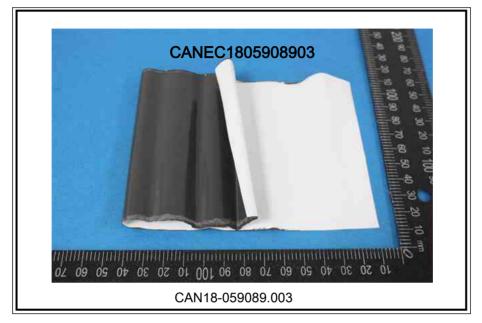

## **Test Report**

No. CANEC1805908903

Date: 20 Apr 2018

Page 2 of 3

Test Results :

Test Part Description :

| Specimen No. | SGS Sample ID    | Description                    |
|--------------|------------------|--------------------------------|
| SN1          | CAN18-059089.003 | White sheet w/ dk-grey surface |

# **Test Report**

No. CANEC1805908903

Sample photo:

SGS authenticate the photo on original report only

\*\*\* End of Report \*\*\*

Unless otherwise agreed in writing, this document is issued by the Company subject to its General Conditions of Service printed overleaf, available on request or accessible at <a href="http://www.sgs.com/en/Terms-and-Conditions.aspx">http://www.sgs.com/en/Terms-and-Conditions.aspx</a> and, for electronic format documents, subject to Terms and Conditions for Electronic Documents at <a href="http://www.sgs.com/en/Terms-and-Conditions/Terms-en-Document.aspx">http://www.sgs.com/en/Terms-and-Conditions/Terms-en-Document.aspx</a>. Attention is drawn to the limitation of liability, indemnification and jurisdiction issues defined therein. Any holder of this document is advised that information contained hereon reflects the Company's findings at the time of its intervention only and within the limits of Cilent's instructions, if any. The Company's sole responsibility is to its Cilent and this document does not exonerate parties to a transaction from exercising all their rights and obligations under the transaction documents. This document cannot be reproduced except in full, without prior written approval of the Company. Any unauthorized alteration, forgery or falsification of the content or appearance of this document is unlawful and offenders may be prosecuted to the fullest extent of the law. Unless otherwise stated the results shown in this test report refer only to the sample(s) tested. Attention: To check the authenticity of festing /inspection report & certificate, please contact us at telephone: (86-755) 8307 1443,