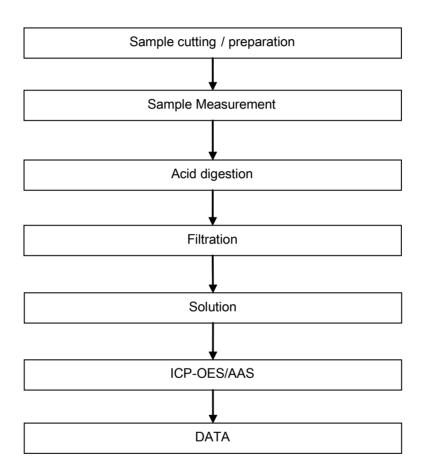

## **Elementary Testing Flow Chart**

1) Name of the person who made testing: Bruce Xiao 2) Name of the person in charge of testing: Bella Wang

Unless otherwise agreed in writing, this document is issued by the Company subject to its General Conditions of Service printed overleaf, available on request or accessible at <a href="http://www.sgs.com/en/Terms-and-Conditions.aspx">http://www.sgs.com/en/Terms-and-Conditions.aspx</a> and, for electronic format documents, subject to Terms and Conditions for Electronic Documents at <a href="http://www.sgs.com/en/Terms-and-Conditions/Terms-e-Document.aspx">http://www.sgs.com/en/Terms-and-Conditions/Terms-e-Document.aspx</a>. Attention is drawn to the limitation of liability, indemnification and jurisdiction susses defined therein. Any holder of this document is advised that information contained hereon reflects the Company's findings at the time of its intervention only and within the limits of Client's instructions, if any. The Company's sole responsibility is to its Client and this document does not exonerate parties to a transaction from exercising all their rights and obligations under the transaction documents. This document cannot be reproduced except in full, without prior written approval of the Company. Any unauthorized alteration, forgery or falsification of the content or appearance of this document is unlawful and offenders may be prosecuted to the fullest extent of the law. Unless otherwise stated the results shown in this test report refer only to the sample(s) tested.