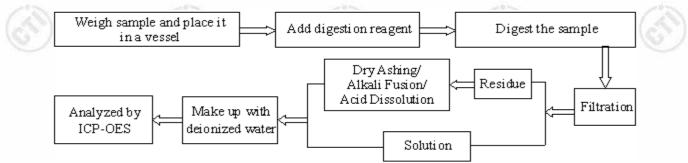

|        |          |
| Dibutyl phthalate(DBP) CAS#:84-74-2              | N.D.   | 50 mg/kg |
| Butylbenzyl phthalate(BBP)<br>CAS#:85-68-7       | N.D.   | 50 mg/kg |
| Di-2-ethylhexyl phthalate(DEHP)<br>CAS#:117-81-7 | N.D.   | 50 mg/kg |
| Diisobutyl phthalate(DIBP)<br>CAS#:84-69-5       | N.D.   | 50 mg/kg |

Tested Sample/Part Description Black liquid

#### Remark: The sample(s) had been dissolved totally tested for Lead, Cadmium, Mercury.

-MDL = Method Detection Limit

-N.D. = Not Detected (<MDL)

-mg/kg = ppm = parts per million-The test result(s) is(are) presented in reference to the result(s) that reported in

SCL01H083349004.

### **Test Report**



Page 4 of 6

**Report No.** SCL01H08334900401

**Test Process** 

CT 华观检测

#### 1. Lead (Pb), Cadmium (Cd)



#### 2. Mercury (Hg)



#### 3. Hexavalent Chromium(Cr(VI))

#### 4. Phthalates(DBP, BBP, DEHP, DIBP)





# **Test Report**





#### 5. Polybrominated Biphenyl(PBBs), Polybrominated Diphenyl Ethers(PBDEs)

|                               | 19-19-19<br>19-19-19<br>19-19-19<br>19-19-19<br>19-19-19<br>19-19-19<br>19-19<br>19-19<br>19-19<br>19-19<br>19-19<br>19-19<br>19-19<br>19-19<br>19-19<br>19-19<br>19-19<br>19-19<br>19-19<br>19-19<br>19-19<br>19-19<br>19-19<br>19-19<br>19-19<br>19-19<br>19-19<br>19-19<br>19-19<br>19-19<br>19-19<br>19-19<br>19-19<br>19-19<br>19-19<br>19-19<br>19-19<br>19-19<br>19-19<br>19-19<br>19-19<br>19-19<br>19-19<br>19-19<br>19-19<br>19-19<br>19-19<br>19-19<br>19-19<br>19-19<br>19-19<br>19-19<br>19-19<br>19-19<br>19-19<br>19-19<br>19-19<br>19-19<br>19-19<br>19-19<b