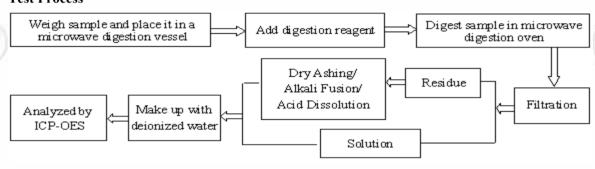

----------|
| Antimony(Sb) | Refer to US EPA 3052:1996 & US EPA 6010C:2007 | ICP-OES                  |

Test Result(s)

Please refer to the following page(s).

Approved by

Danny Liu

Technical Manager

Contrelesting been amonal Group Co., Ltd. Ho

Reviewed by

Date

Mar. 7, 2017

No. R158921021

Hongwei Industrial Zone, Bao'an 70 District, Shenzhen, Guangdong, China



# **Test Report**

**Report No.** SCL01J010559006

Page 2 of 3

#### Test Result(s)

|   | Tested Item(s) | Result | MDL     |
|---|----------------|--------|---------|
| ١ | Antimony(Sb)   | N.D.   | 5 mg/kg |

**Tested Sample/Part Description** 

Black ink

Remark: The sample(s) had been dissolved totally.

-MDL = Method Detection Limit -N.D. = Not Detected (<MDL) -mg/kg = ppm = parts per million

#### **Test Process**







# **Test Report**

**Report No.** SCL01J010559006

Page 3 of 3

### Photo(s) of the sample(s)



\*\*\* End of report \*\*\*

The test report is effective only with both signature and specialized stamp. The result(s) shown in this report refer only to the sample(s) tested. Without written approval of CTI, this report can't be reproduced except in full.

Hotline: 400-6788-333 www.cti-cert.com E-mail: info@cti-cert.com Complaint call: 0755-33681700 Complaint E-mail: complaint@cti-cert.com