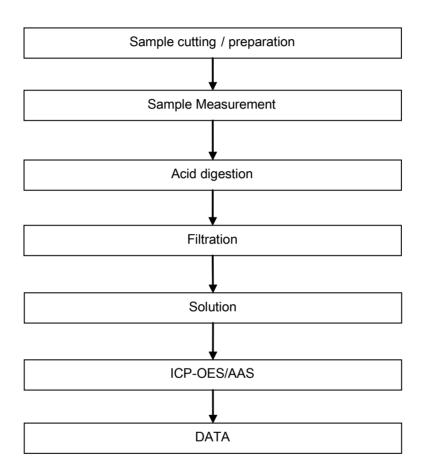

### **Elementary Testing Flow Chart**

1) Name of the person who made testing: Bruce Xiao 2) Name of the person in charge of testing: Bella Wang

Unless otherwise agreed in writing, this document is issued by the Company subject to its General Conditions of Service printed overleaf, available on request or accessible at <a href="http://www.sgs.com/en/Terms-and-Conditions.aspx">http://www.sgs.com/en/Terms-and-Conditions.aspx</a> and, for electronic format documents, subject to Terms and Conditions for Electronic Documents at <a href="http://www.sgs.com/en/Terms-and-Conditions/Terms-e-Document.aspx">http://www.sgs.com/en/Terms-and-Conditions/Terms-e-Document.aspx</a>. Attention is drawn to the limitation of liability, indemnification and jurisdiction susses defined therein. Any holder of this document is advised that information contained hereon reflects the Company's findings at the time of its intervention only and within the limits of Client's instructions, if any. The Company's sole responsibility is to its Client and this document does not exonerate parties to a transaction from exercising all their rights and obligations under the transaction documents. This document cannot be reproduced except in full, without prior written approval of the Company. Any unauthorized alteration, forgery or falsification of the content or appearance of this document is unlawful and offenders may be prosecuted to the fullest extent of the law. Unless otherwise stated the results shown in this test report refer only to the sample(s) tested.