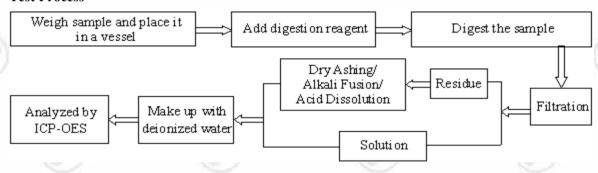

-------|
| Lead (Pb)    | IEC 62321-5:2013 Ed.1.0 | ICP-OES                  |

Test Result(s)

Please refer to the following page(s).

Approved by

Danny Liu

Technical Manager

Course Testing International Group Co., Ltd. Ho.

Reviewed by

Carry ( )

Date

Jan. 20, 2016

No. R158921188

Hongwei Industrial Zone, Bao'an 70 District, Shenzhen, Guangdong, China



# **Test Report**

**Report No.** SCL01I004141001

Page 2 of 3

#### Test Result(s)

|   | Tested Item(s) | Result | MDL     |
|---|----------------|--------|---------|
| ١ | Lead (Pb)      | N.D.   | 2 mg/kg |

**Tested Sample/Part Description** 

Transparent liquid

Remark: The sample(s) had been dissolved totally.

-MDL = Method Detection Limit -N.D. = Not Detected (<MDL) -mg/kg = ppm = parts per million

#### **Test Process**







## **Test Report**

**Report No.** SCL01I004141001

Page 3 of 3

### Photo(s) of the sample(s)



\*\*\* End of report \*\*\*

The test report is effective only with both signature and specialized stamp. The result(s) shown in this report refer only to the sample(s) tested. Without written approval of CTI, this report can't be reproduced except in full.

Hotline: 400-6788-333 www.cti-cert.com E-mail: info@cti-cert.com Complaint call: 0755-33681700 Complaint E-mail: complaint@cti-cert.com