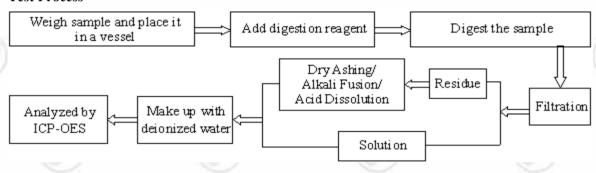

------|
|   | Lead (Pb)    | IEC 62321-5:2013 Ed.1.0 | ICP-OES                  |

Test Result(s)

Please refer to the following page(s).

Approved by Danny Liu
Technical Manager
Controllering International Group Co. Ltd. Ho

Reviewed by

Cathy Huang

Date

Jan. 20, 2016

No. R158921188

Hongwei Industrial Zone, Bao'an 70 District, Shenzhen, Guangdong, China



# **Test Report**

**Report No.** SCL01I004141002

Page 2 of 3

#### Test Result(s)

|   | Tested Item(s) | Result | MDL     |
|---|----------------|--------|---------|
| ١ | Lead (Pb)      | N.D.   | 2 mg/kg |

**Tested Sample/Part Description** 

Light yellow liquid

Remark: The sample(s) had been dissolved totally.

-MDL = Method Detection Limit -N.D. = Not Detected (<MDL) -mg/kg = ppm = parts per million

#### **Test Process**







## **Test Report**

**Report No.** SCL01I004141002

Page 3 of 3

### Photo(s) of the sample(s)



\*\*\* End of report \*\*\*

The test report is effective only with both signature and specialized stamp. The result(s) shown in this report refer only to the sample(s) tested. Without written approval of CTI, this report can't be reproduced except in full.

Hotline: 400-6788-333 www.cti-cert.com E-mail: info@cti-cert.com Complaint.call: 0755-33681700 Complaint.E-mail: complaint.@cti-cert.com